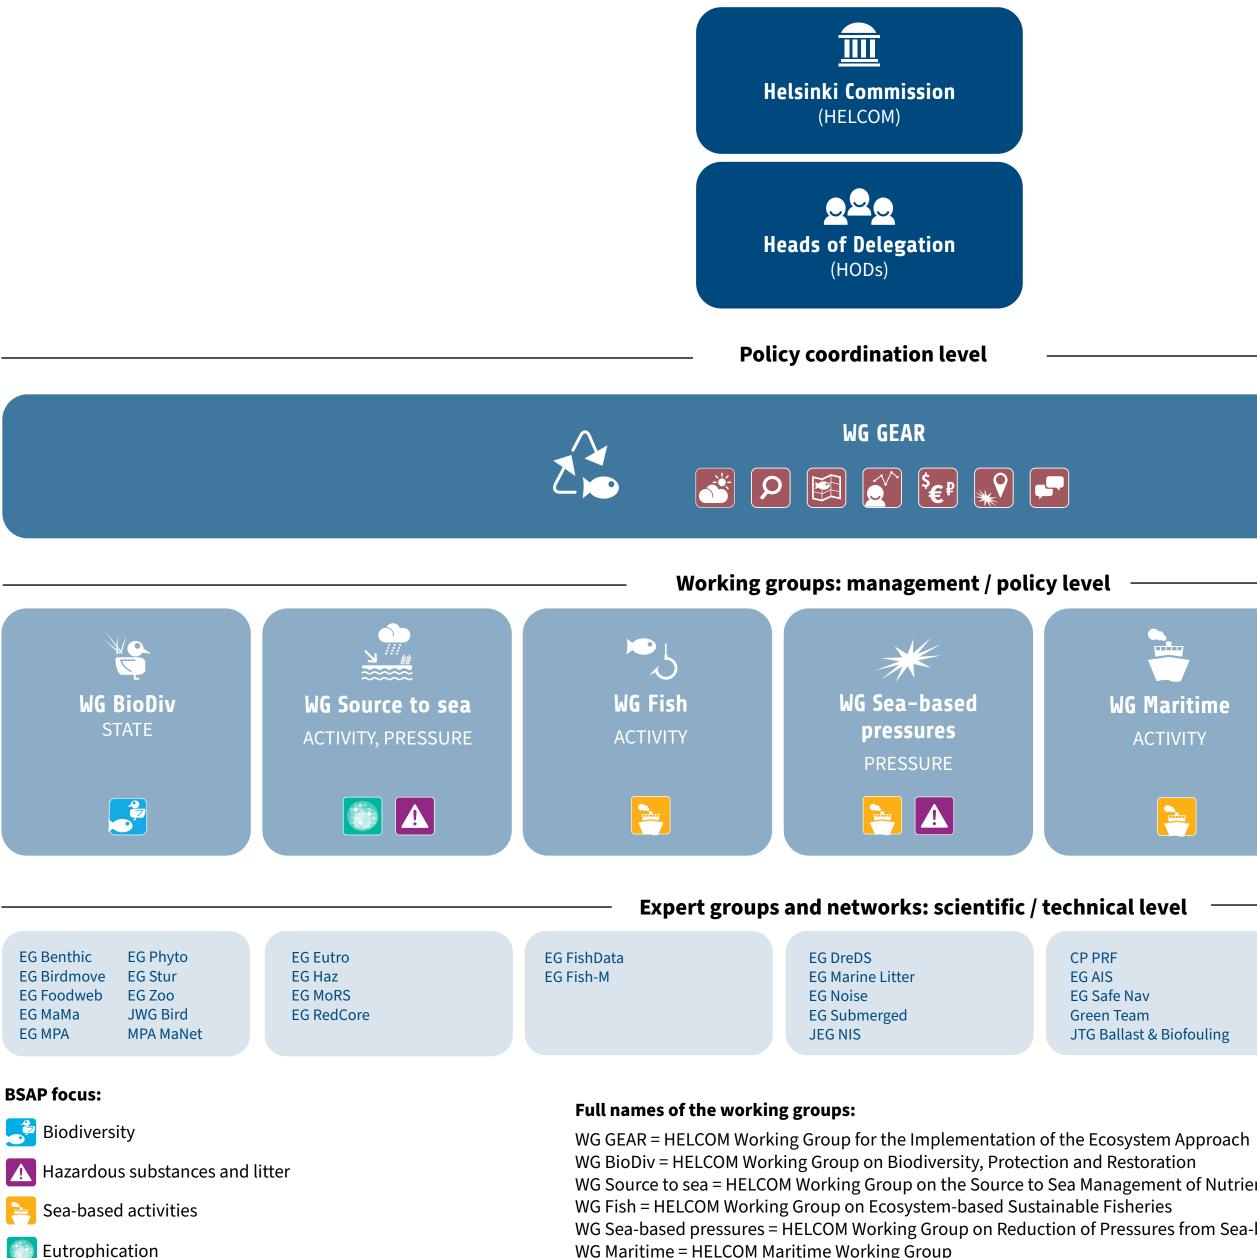

## Political

## **BSAP focus:**

EG MaMa

EG MPA

- Sea-based activities
- Eutrophication

WG Maritime = HELCOM Maritime Working Group WG Response = HELCOM Response Working Group

| nission                          |          |                                            |                             |
|----------------------------------|----------|--------------------------------------------|-----------------------------|
| gation                           |          |                                            |                             |
| tion level                       |          |                                            |                             |
| AR                               |          |                                            | EG ESA<br>EG MSFD           |
| \$ <b>€</b> ₽ <b>₽</b>           |          |                                            | EN Clime                    |
|                                  |          |                                            |                             |
| agement / poli                   |          |                                            |                             |
|                                  |          |                                            |                             |
| gement / poli                    | cy level | <b>V</b><br>WG Response                    | KARAN KARAN<br>KELCOM-VASAB |
| gement / poli<br>-based<br>sures | cy level | <b>V</b><br><b>WG Response</b><br>ACTIVITY | MSP WG                      |
| gement / poli<br>-based<br>sures | cy level |                                            |                             |
| gement / poli<br>-based<br>sures | cy level |                                            | MSP WG                      |
| a-based<br>ssures<br>SSURE       | cy level | ACTIVITY                                   | MSP WG<br>ACTIVITY          |

- WG Source to sea = HELCOM Working Group on the Source to Sea Management of Nutrients and Hazardous Substances and Sustainable Agricultural Practices
- WG Sea-based pressures = HELCOM Working Group on Reduction of Pressures from Sea-based Sources
- HELCOM-VASAB MSP WG = Joint HELCOM-VASAB Maritime Spatial Planning Working Group