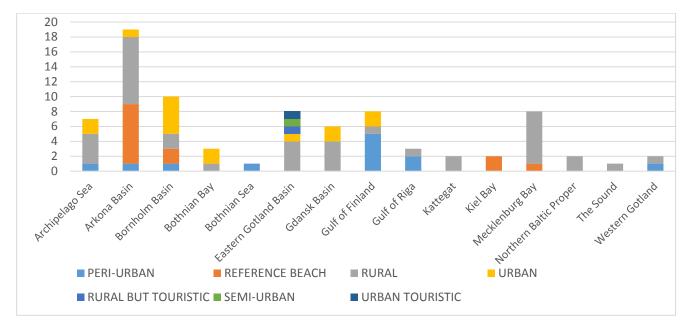

# Available data

Monitoring of beach litter in the Baltic Sea area is carried out in Denmark, Estonia, Finland, Germany, Latvia, Lithuania, Poland and Sweden. In six countries monitoring started in 2012, in five of them data were collected in the period 2012-2016. In Denmark and Poland monitoring started in 2015 (see Table 1 and Figure 1). Further detailed information on the beaches considered in the report is included in Annex 1.

Table 1. Summary of available national beach litter monitoring data: spatial, temporal and categorization method used.

The number of monitored beaches (stations) varies by country. The smallest number of beaches is monitored in Denmark (3) and Lithuania (4), while the largest number of monitored beaches is in Latvia (42). The main types of monitored beaches are urban and rural ones, but in some countries reference beaches (where the anthropogenic impact is minimal) as well as peri-urban beaches are monitored. The length of the monitored beaches ranges from 100 to 3000m, being 100m the most common length used (in five countries). In four countries, monitoring is conducted three times a year (spring, summer and autumn). In the case of Denmark, only one survey was conducted in winter time. In Germany and Poland regular monitoring is conducted in the four seasons of the year. In Latvia, monitoring is carried out only in the summer season.

Figure 1. Beaches included in the report by sub-basin.

The monitored litter is assigned to eight main material categories: artificial polymer materials, rubber, cloth/textile, paper/cardboard, processed/worked wood, metal, glass/ceramics and unclassified. Some countries have identified two additional categories: food waste and chemicals such as e.g. paraffin, wax, oil or tar. The categorization of individual litter items is conducted according to different methodologies and protocols (UNEP 2009, OSPAR 2010, JRC 2013, MARLIN 2013) depending on the countries. Task Group Master List (TG ML) (JRC 2013) is used in Denmark and Poland, the MARLIN / UNEP classification methodology is used in four countries: Estonia, Finland, Latvia and Sweden, whereas Germany use the OSPAR methodology and protocol.