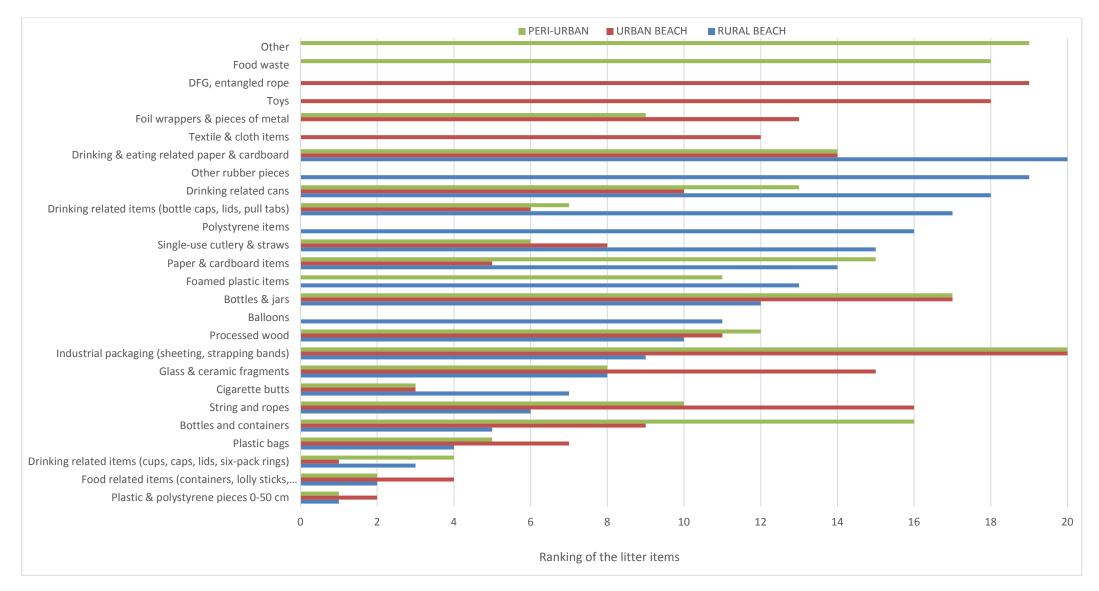

The percentage of litter items surveyed is around 20% less in rural beaches compared to urban and periurban beaches (see Table 4). The Baltic Sea regional top 20 litter items by type of beach are shown in Table 5 and Figure 2. It is noticeable that many of the items found are related to eating, drinking or smoking activities. Plastic pieces of different sizes can also be found on all beach types, being the most commonly found litter item at rural and at peri-urban beaches, and the second one at urban beaches.