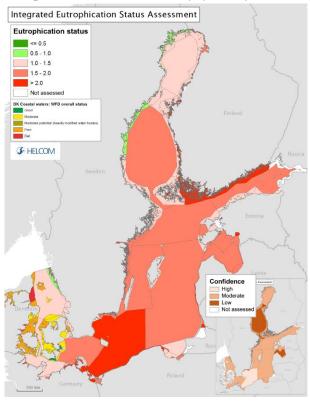

# 1.3.2 Design and creation of high-quality visualizations of the main results.

### Summary figure of assessment of pressures and biodiversity

#### SUMMARY OF THE ASSESSMENT OF PRESSURES AND STATE FOR THE WHOLE BALTIC SEA



#### Core indicator overviews





\* Pre-core indicator agreed to be tested in this assessment

#### STATUS OF BIODIVERSITY CORE INDICATORS IN THE SUB-BASINS OF THE BALTIC SEA



\* Core indicator agreed to be tested in this assessment
\*\* Pre-core indicator agreed to be tested in this assessment

#### Integrated assessment map (eutrophication)



## Baltic Sea Pressure Index and Baltic Sea Impact Index maps