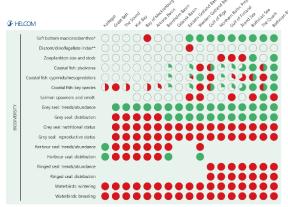

#### STATUS OF BIODIVERSITY CORE INDICATORS IN THE SUB-BASINS OF THE BALTIC SEA

\* Core indicator agreed to be tested in this assessment
\*\* Pre-core indicator agreed to be tested in this assessment