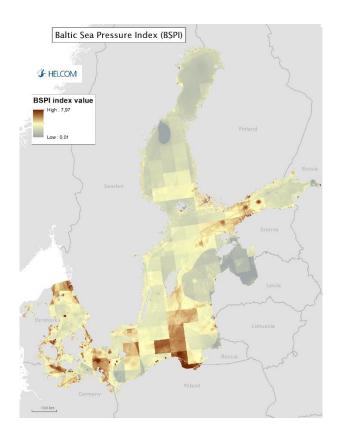

# 1.3.2 Design and creation of high-quality visualizations of the main results.

### Summary figure of assessment of pressures and biodiversity

#### SUMMARY OF THE ASSESSMENT OF PRESSURES AND STATE FOR THE WHOLE BALTIC SEA



#### Core indicator overviews





\* Pre-core indicator agreed to be tested in this assessment

#### STATUS OF BIODIVERSITY CORE INDICATORS IN THE SUB-BASINS OF THE BALTIC SEA



\* Core indicator agreed to be tested in this assessment
\*\* Pre-core indicator agreed to be tested in this assessment

#### Integrated assessment map (eutrophication)



## Baltic Sea Pressure Index and Baltic Sea Impact Index maps