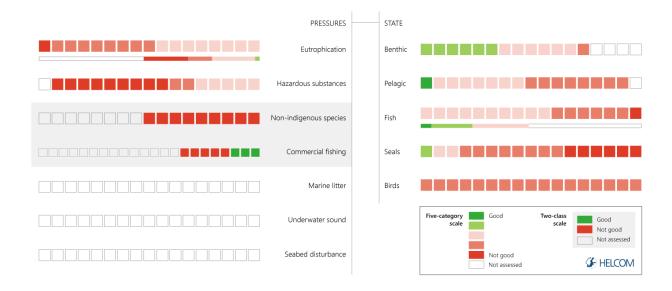

# 1.3.2 Design and creation of high-quality visualizations of the main results.

### Summary figure of assessment of pressures and biodiversity

#### SUMMARY OF THE ASSESSMENT OF PRESSURES AND STATE FOR THE WHOLE BALTIC SEA



#### Core indicator overviews





\* Pre-core indicator agreed to be tested in this assessment

#### STATUS OF BIODIVERSITY CORE INDICATORS IN THE SUB-BASINS OF THE BALTIC SEA



\* Core indicator agreed to be tested in this assessment
\*\* Pre-core indicator agreed to be tested in this assessment

#### Integrated assessment map (eutrophication)



## Baltic Sea Pressure Index and Baltic Sea Impact Index maps