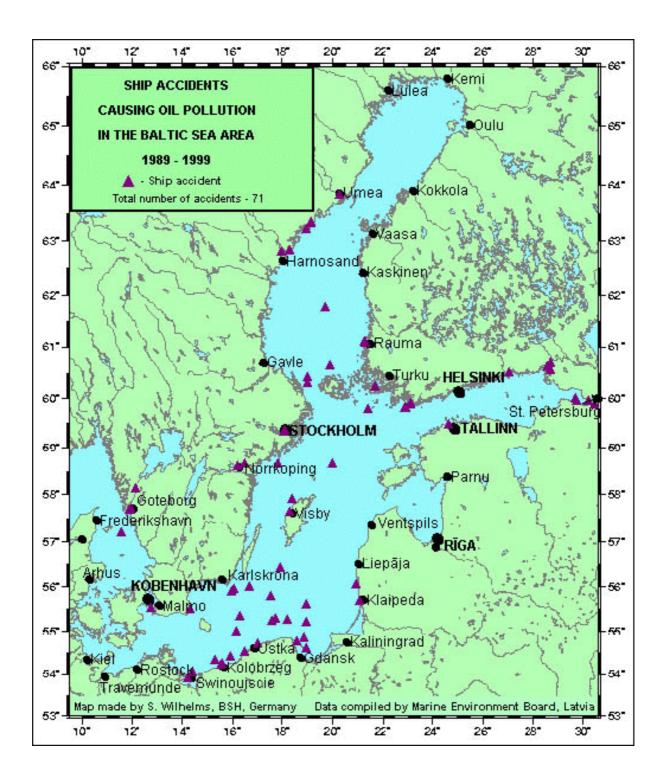

#### and maps were made:

- All ship accidents causing oil pollution;
- Single hull and double hull oil tanker accidents;
- Single hull oil tanker accidents with and without oil pollution;
- Double hull oil tanker accidents with and without oil pollution;
- Single hull oil tanker accidents with oil pollution depending on amount of pollution;
- Ship collisions;
- Ship groundings.