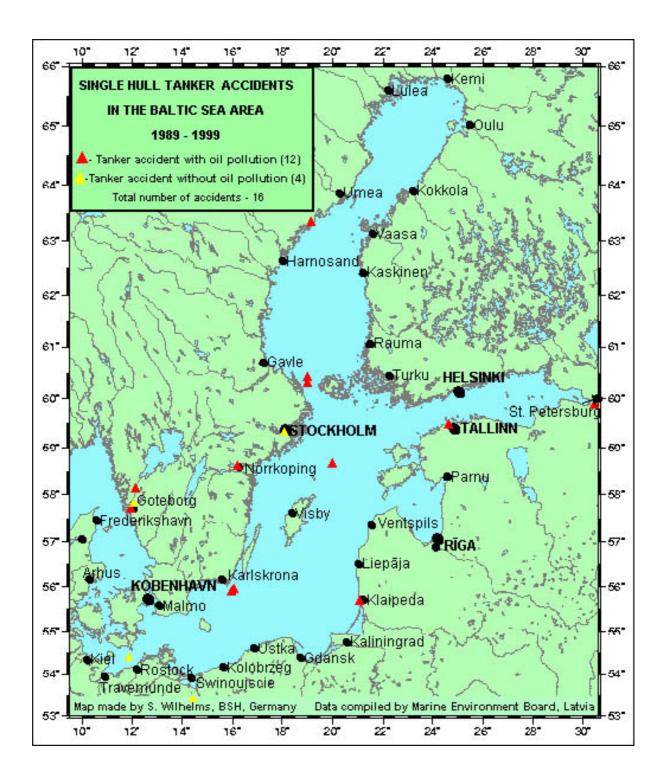

- Accidents mostly have occurred near the straits and port areas;
- Marine environment pollution caused by the accidents of single hull tankers is more frequent than that of double hull tankers (12 and 2, respectively).