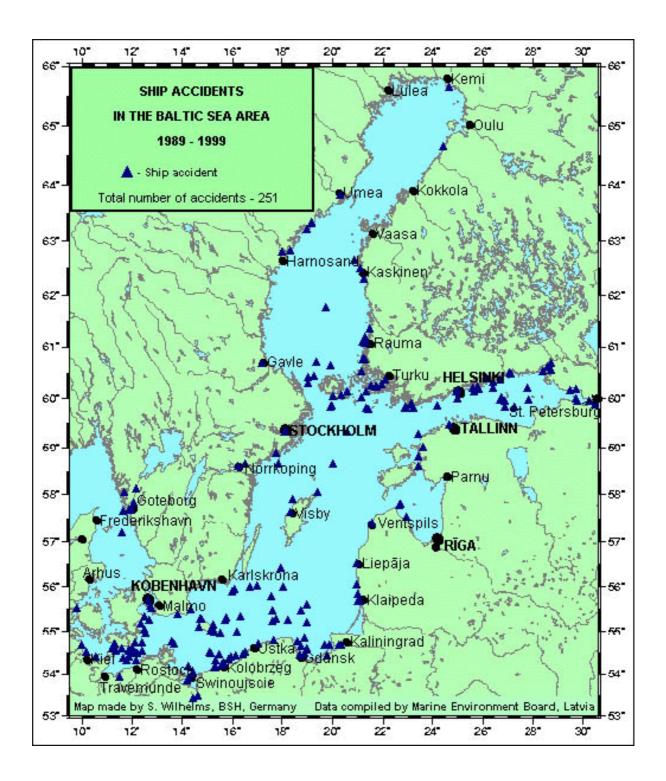

#### The following conclusions were drawn:

• The total number of ship accidents occurred in the Baltic Sea Area from 1989 to 1999 is **251**, cf. Map "Ship accidents in the Baltic Sea Area, 1989 - 1999".

Using this map, there should be noted that information provided by some Contracting Parties included also accidents of small fishing vessels and very small ships, like yachts with DW of 4-15 BRT, while some Contracting Parties ship tonnage did not report at all or reported only on tankers. Thus, considering a dense picture of ship accidents in the Southern part of the Baltic Sea there should be kept in mind that there are also a lot of small vessels among them.

To get a more equitable outlook on ship accidents in the Baltic Sea Area, in the future there could be included only data on so called - conventional ships, i.e., oil tankers of 150 GT and above as well as other ships of 400 GT and above.

- Accidents mostly have occurred near the straits and port areas;
- Marine environment pollution caused by the accidents of single hull tankers is more frequent than that of double hull tankers (12 and 2, respectively).