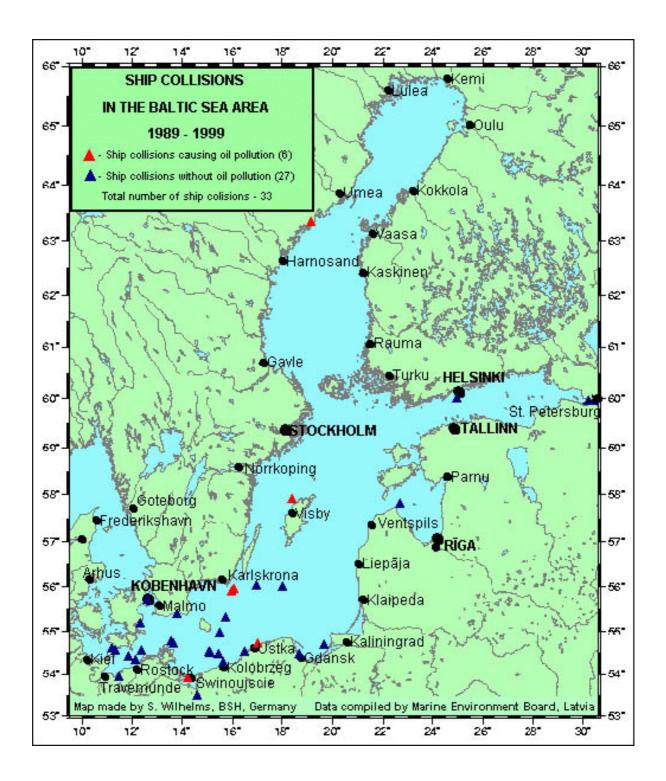

#### and maps were made:

- All ship accidents causing oil pollution;
- Single hull and double hull oil tanker accidents;
- Single hull oil tanker accidents with and without oil pollution;
- Double hull oil tanker accidents with and without oil pollution;
- Single hull oil tanker accidents with oil pollution depending on amount of pollution;
- Ship collisions;
- Ship groundings.

- Accidents mostly have occurred near the straits and port areas;
- Marine environment pollution caused by the accidents of single hull tankers is more frequent than that of double hull tankers (12 and 2, respectively).