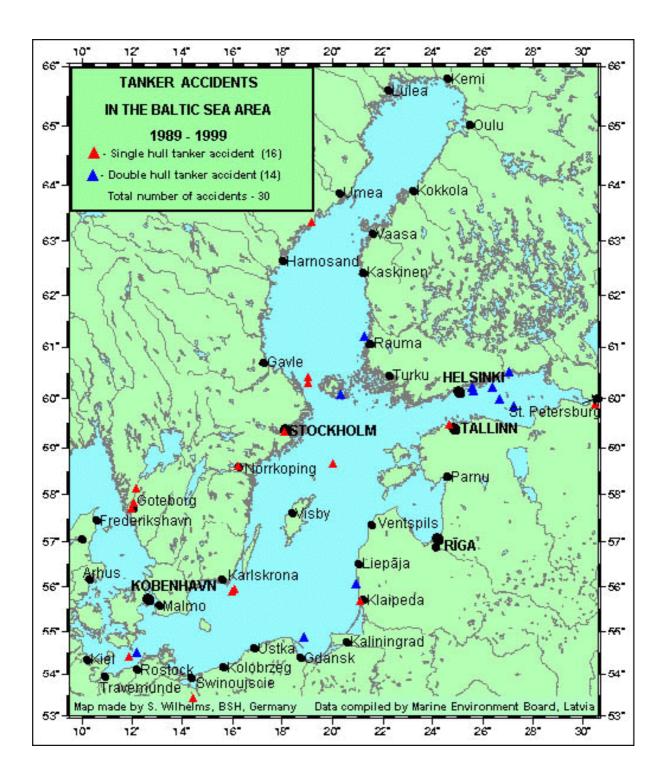

#### The following conclusions were drawn:

• The total number of ship accidents occurred in the Baltic Sea Area from 1989 to 1999 is **251**, cf. Map "Ship accidents in the Baltic Sea Area, 1989 - 1999".

- Accidents mostly have occurred near the straits and port areas;
- Marine environment pollution caused by the accidents of single hull tankers is more frequent than that of double hull tankers (12 and 2, respectively).