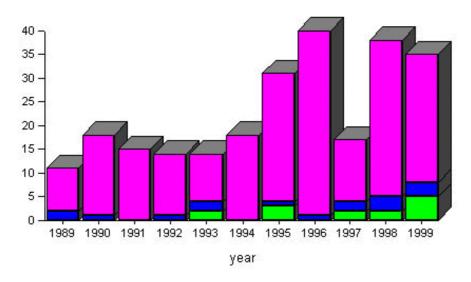

Data were classified and the following graphs:

- Ship accidents and types of ships involved in the accidents from 1989 to 1999;
- Single hull and double hull oil tanker accidents with and without oil pollution;

# Ship accidents

- double hull tankers
- single hull tankers
- others