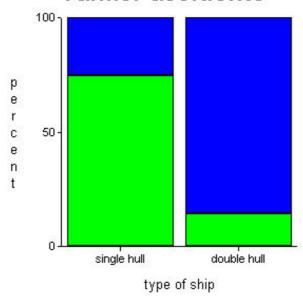

Data were classified and the following graphs:

- Ship accidents and types of ships involved in the accidents from 1989 to 1999;
- Single hull and double hull oil tanker accidents with and without oil pollution;

- Accidents mostly have occurred near the straits and port areas;
- Marine environment pollution caused by the accidents of single hull tankers is more frequent than that of double hull tankers (12 and 2, respectively).

## **Tanker accidents**

- accidents with oil pollution
- accidents without oil pollution