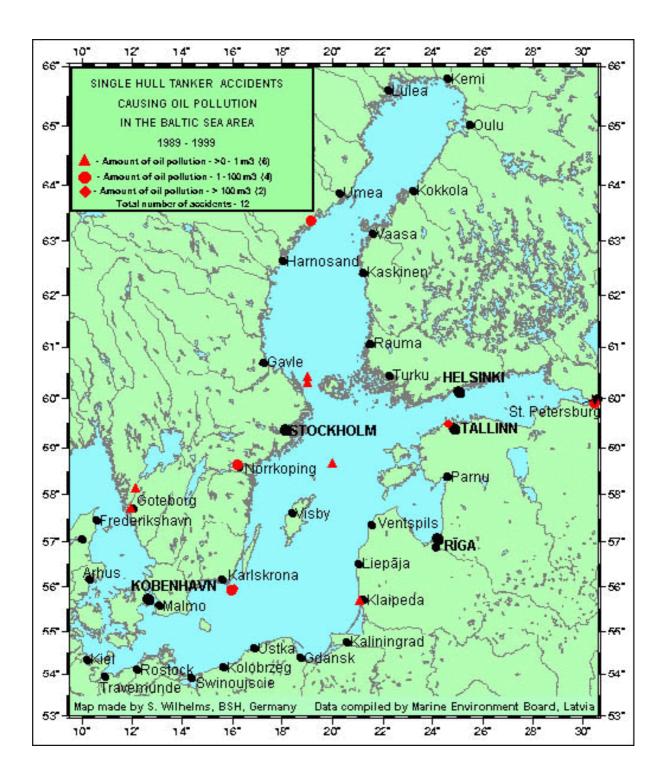

- Accidents mostly have occurred near the straits and port areas;
- Marine environment pollution caused by the accidents of single hull tankers is more frequent than that of double hull tankers (12 and 2, respectively).