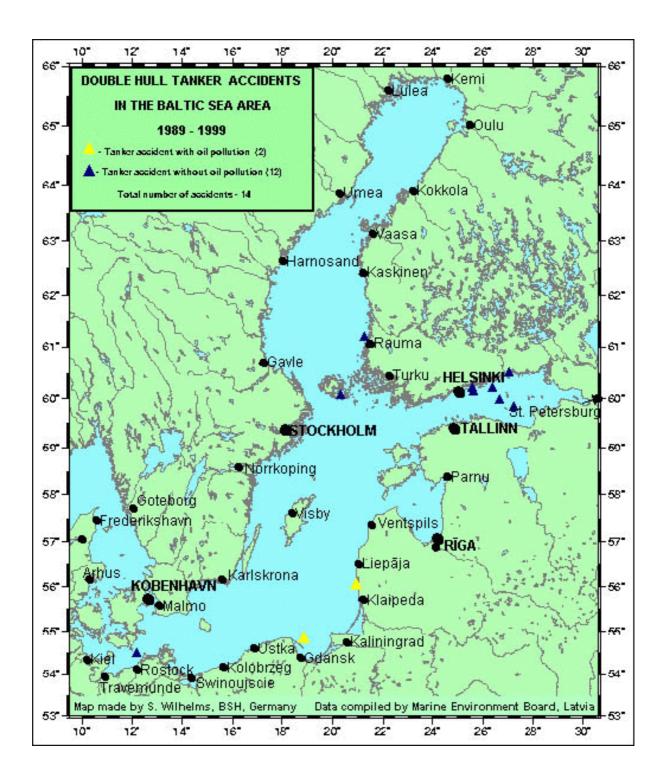

A map on double hull oil tanker accidents depending on amount of pollution was not made because data only on two cases, where amount of pollution is known, were submitted, in both – it was  $< 10 \text{ m}^3$ .

- Accidents mostly have occurred near the straits and port areas;
- Marine environment pollution caused by the accidents of single hull tankers is more frequent than that of double hull tankers (12 and 2, respectively).