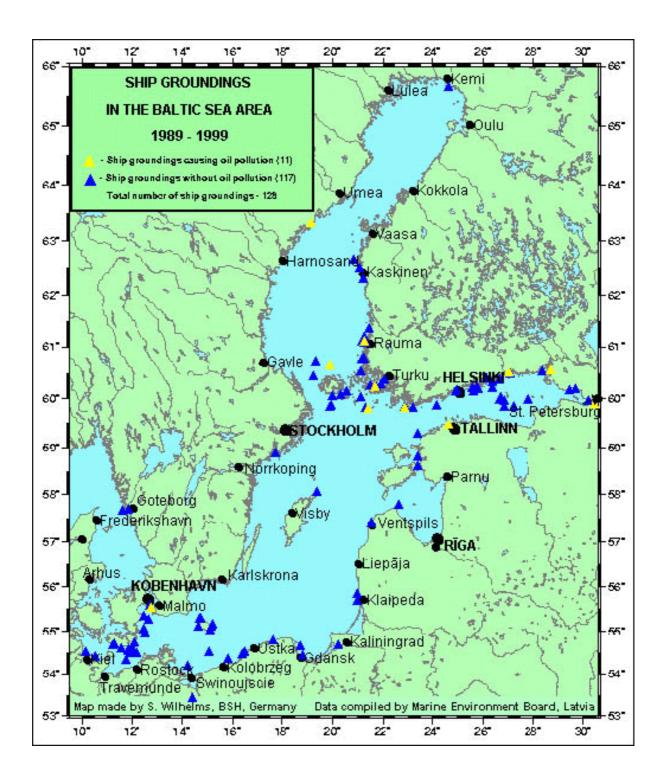

#### and maps were made:

- All ship accidents causing oil pollution;
- Single hull and double hull oil tanker accidents;
- Single hull oil tanker accidents with and without oil pollution;
- Double hull oil tanker accidents with and without oil pollution;
- Single hull oil tanker accidents with oil pollution depending on amount of pollution;
- Ship collisions;
- Ship groundings.